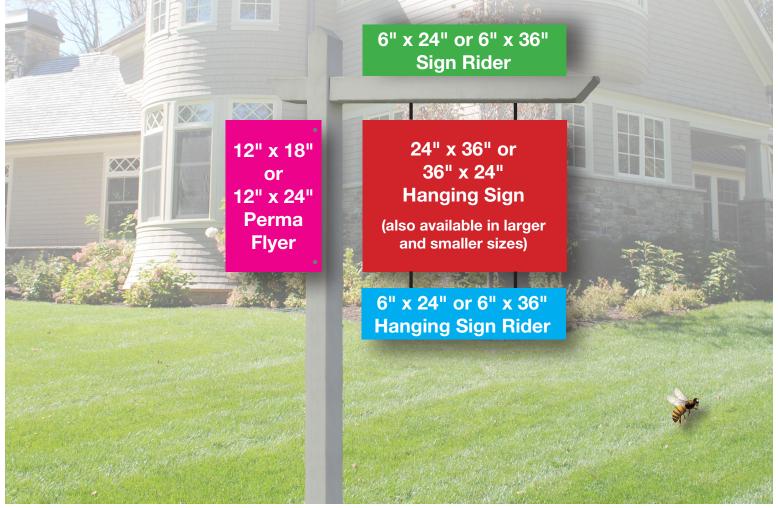

## Perma Flyer and Sign Pricing

| Price for Each<br>(No Minimum) | 3mm Expanded PVC Single Sided | 3mm Expanded PVC Double Sided |
|--------------------------------|-------------------------------|-------------------------------|
| 6x24 Perma Sign Rider          | \$25.00                       | \$50.00                       |
| 6x36 Perma Sign Rider          | \$37.00                       | \$74.00                       |
| 12x18 Perma Flyer              | \$25.00                       | \$50.00                       |
| 12x24 Perma Flyer              | \$38.00                       | \$76.00                       |
| 18x24 Perma Sign               | \$28.00                       | \$56.00                       |
| 24x24 Perma Sign               | \$36.00                       | \$72.00                       |
| 24x36 Perma Sign               | \$44.00                       | \$88.00                       |
| 24x48 Perma Sign               | \$56.00                       | \$112.00                      |
| 48x48 Perma Sign               | \$112.00                      | \$224.00                      |
| 48x72 Perma Sign               | \$168.00                      | \$336.00                      |
| 48x96 Perma Sign               | \$224.00                      | \$448.00                      |